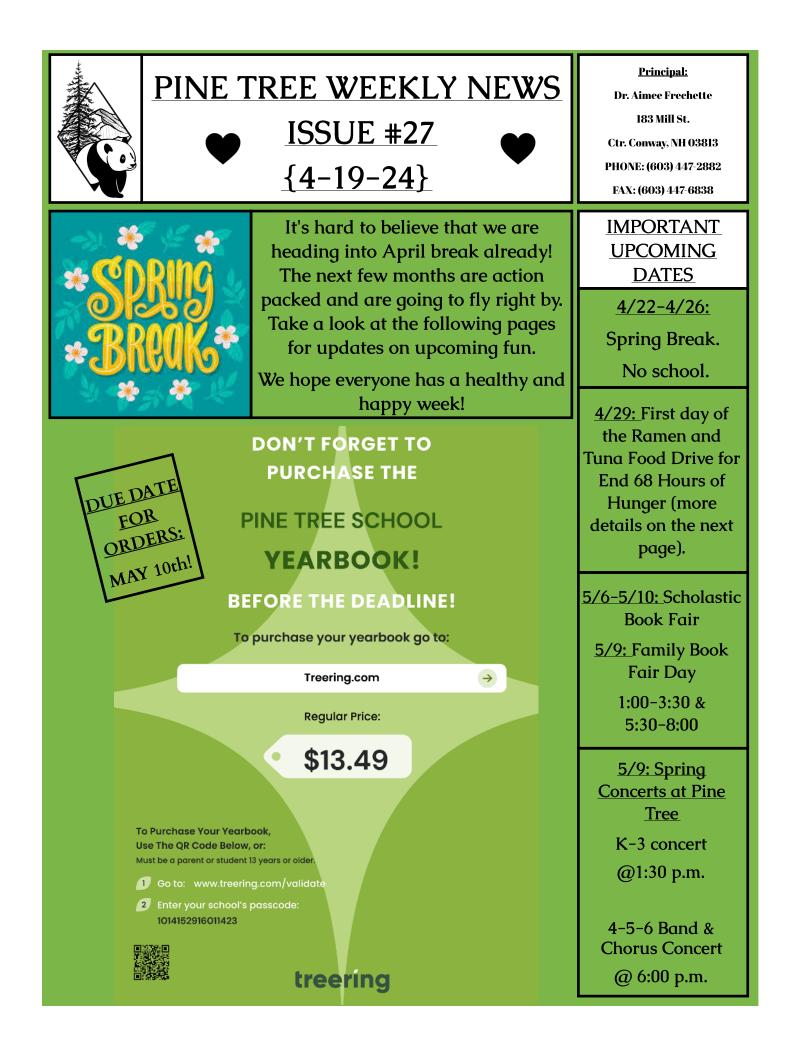

WE ARE COLLECTING DONATIONS OF RAMEN AND CANS OF TUNA FOR END 68 HOURS OF HUNGER!

DONATIONS CAN BE ...

1.) DROPPED OFF IN THE COLLECTION BOXES NEAR THE FRONT ENTRANCE.

2.) PURCHASED ONLINE AND SHIPPED DIRECTLY TO SCHOOL AT THE FOLLOWING ADDRESS: 183 MILL STREET CENTER CONWAY, NH 03813

## DONATION COLLECTION DATES:

4/29-5/13

PLEASE CONTACT TRACY VOKEY WITH ANY QUESTIONS. T\_VOKEY@SAU9.ORG







**CONWAY PUBLIC LIBRARY** 











# The Scholastic Book Fair is Coming to Pine Tree School!



Monday, May 6 - Friday, May 10 **Family Day** - Thursday, May 9 1:00-3:30 PM & 5:30-8:00 PM





Scan the QRcode to access more information and set up an eWallet for easy payment!





Please email Heidi Belle-Isle at <u>h\_blisle@sau9.org</u> with any questions

#### Pine Tree Breakfast and