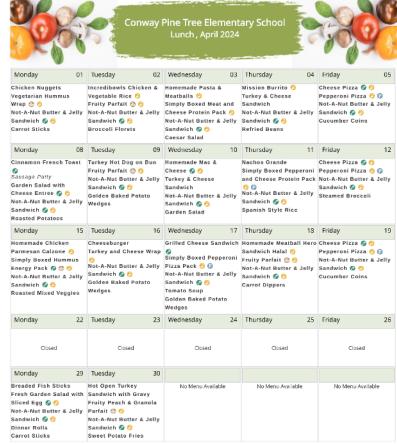

#### Pine Tree Breakfast and Lunch Menus for April

#### <u>A few helpful tips as we all get</u> <u>used to the new meal app.</u>

If you are having trouble getting into the new meal app, you can also try accessing it through the SAU 9 homepage. From there, click on the parents tab at the top. Then, click on "Food Service" in the left hand column. Next, click on "School Lunch Menu" (with the knife and fork icon). That will bring you to the new menu link where you'll need to enter "location". In the location search bar, type in Pine Tree Elementary and hit enter. **Conway Pine Tree Elementary** School, NH will pop up, click on that and the site will bring you to the menu options.